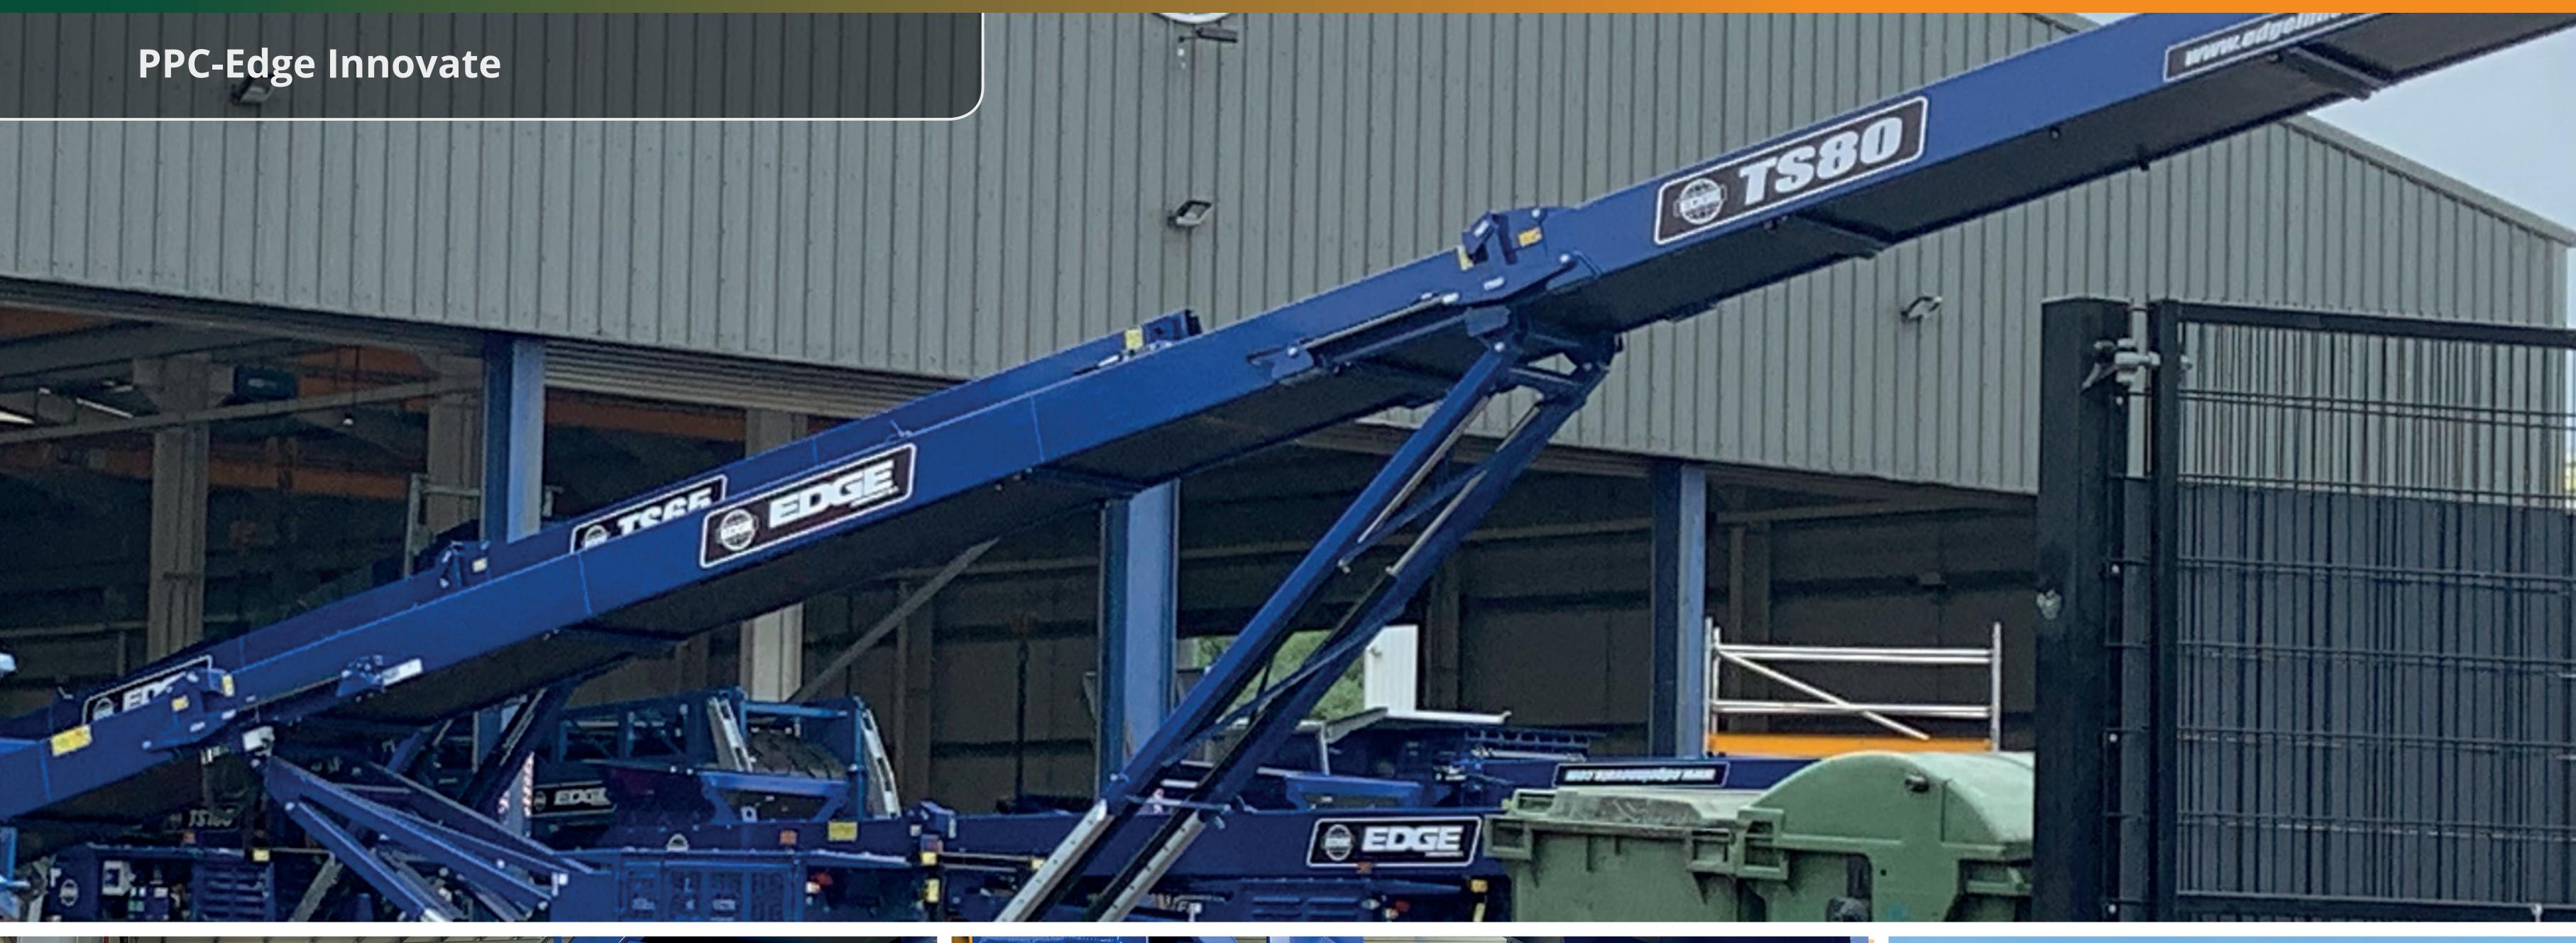

Premier Protective Coatings (PPC) is based in the heart of the heavy equipment manufacturing region in Northern Ireland as is Edge Innovate. Edge Innovate design, manufacture and export equipment and machinery for the recycling, materials handling and quarry industries.

For the protection of their machines Edge Innovate turned to PPC. PPC customized the coating system exactly to their needs. PPC found the solution in fine-tuning the Steelkote 801 - 818HS paint system. The abrasion resistant SteelKote paint system provides extreme corrosion resistance under all atmospheric circumstances and to every corrosion class.