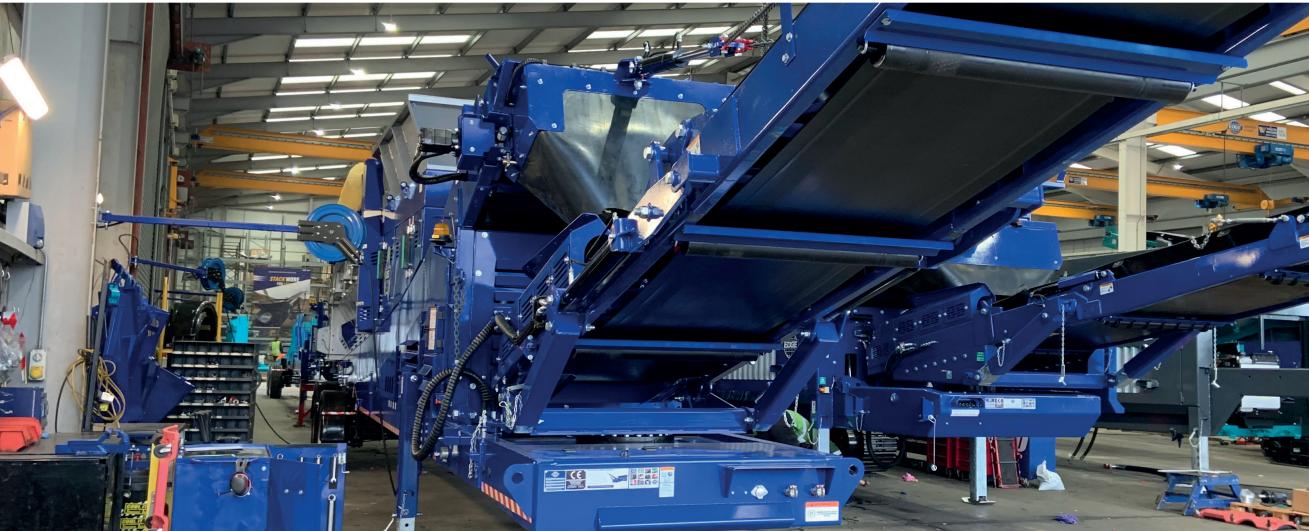

Premier Protective Coatings (PPC) is based in the heart of the heavy equipment manufacturing region in Northern Ireland as is Edge Innovate. Edge Innovate design, manufacture and export equipment and machinery for the recycling, materials handling and quarry industries.

For the protection of their machines Edge Innovate turned to PPC. PPC customized the coating system exactly to their needs. PPC found the solution in fine-tuning the Steelkote 801 - 818HS paint system. The abrasion resistant SteelKote paint system provides extreme corrosion resistance under all atmospheric circumstances and to every corrosion class.