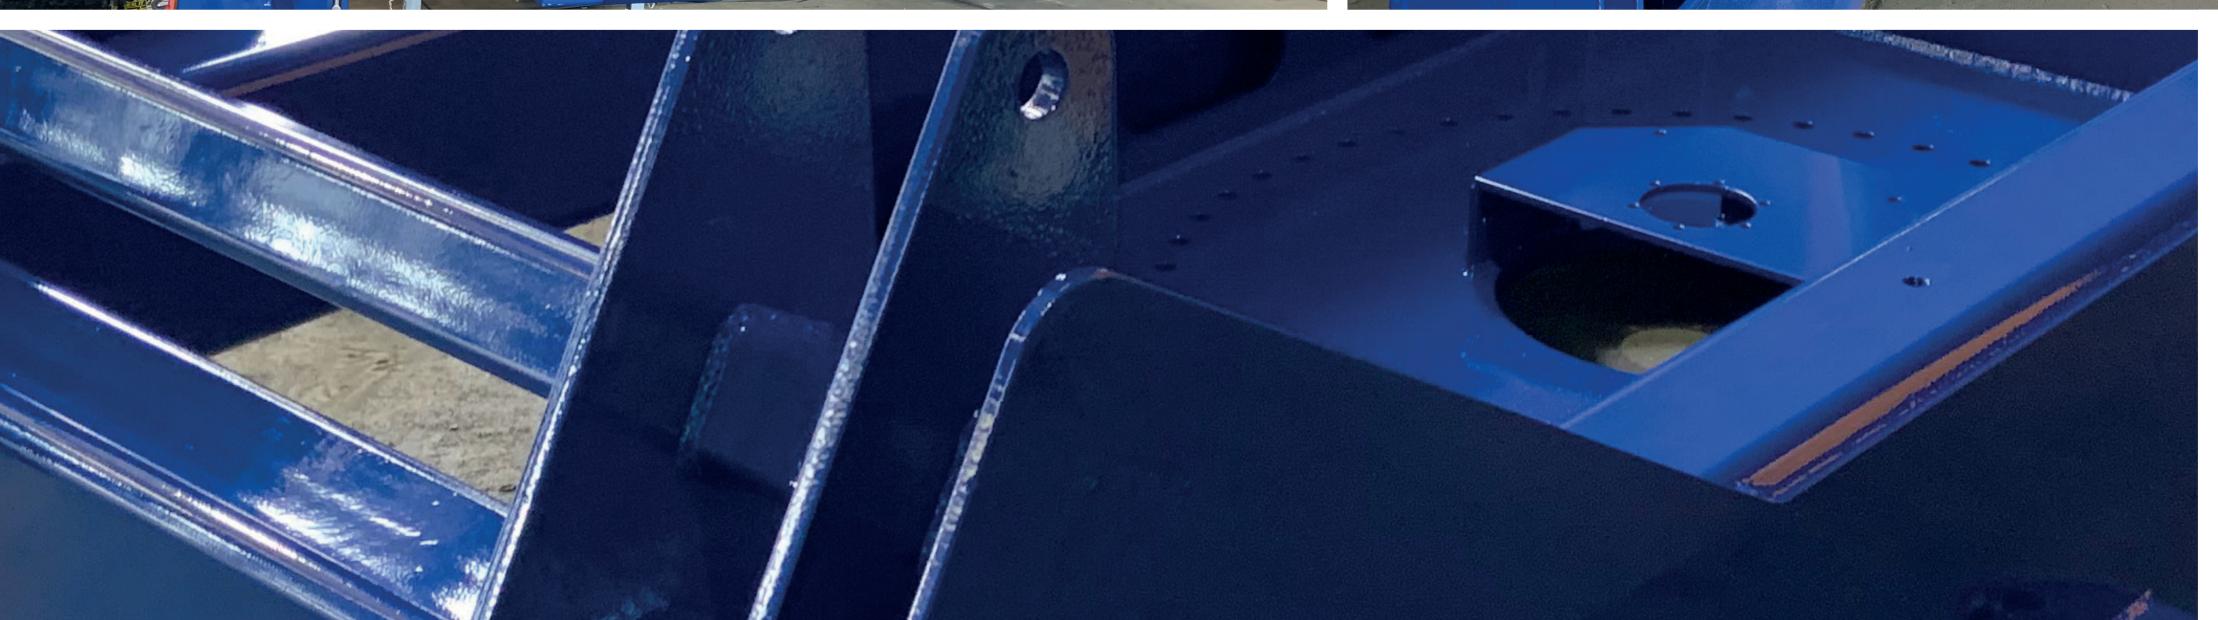

For the protection of their machines Edge Innovate turned to PPC. PPC customized the coating system exactly to their needs. PPC found the solution in fine-tuning the Steelkote 801 - 818HS paint system. The abrasion resistant SteelKote paint system provides extreme corrosion resistance under all atmospheric circumstances and to every corrosion class.

| C-3   High 801-818HS |                                   |       |
|----------------------|-----------------------------------|-------|
| Layer 1              | 801 SteelKote TC Primer           | 80µm  |
| Layer 2              | 818HS SteelKote Pacific 90 UV+ HS | 40µm  |
| Total                |                                   | 120µm |