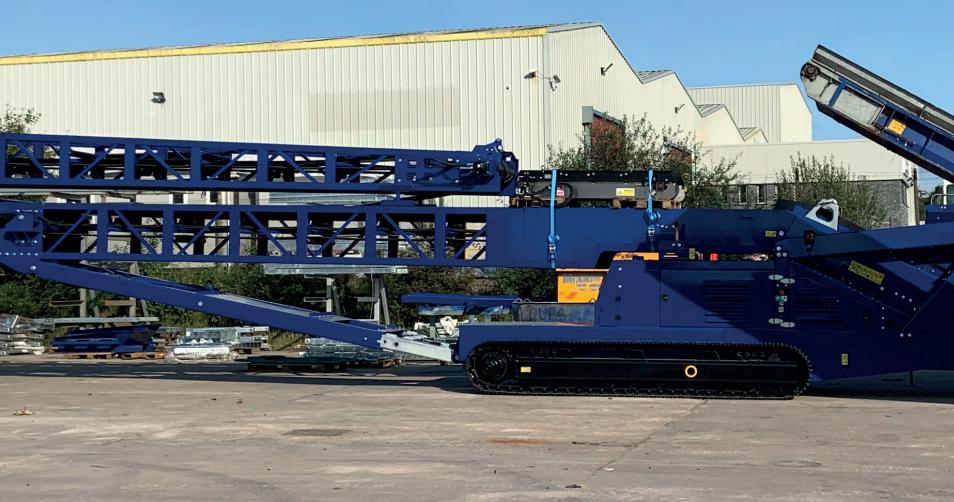

Premier Protective Coatings (PPC) is based in the heart of the heavy equipment manufacturing region in Northern Ireland as is Edge Innovate. Edge Innovate design, manufacture and export equipment and machinery for the recycling, materials handling and quarry industries.

For the protection of their machines Edge Innovate turned to PPC. PPC customized the coating system exactly to their needs. PPC found the solution in fine-tuning the Steelkote 801 - 818HS paint system. The abrasion resistant SteelKote paint system provides extreme corrosion resistance under all atmospheric circumstances and to every corrosion class.