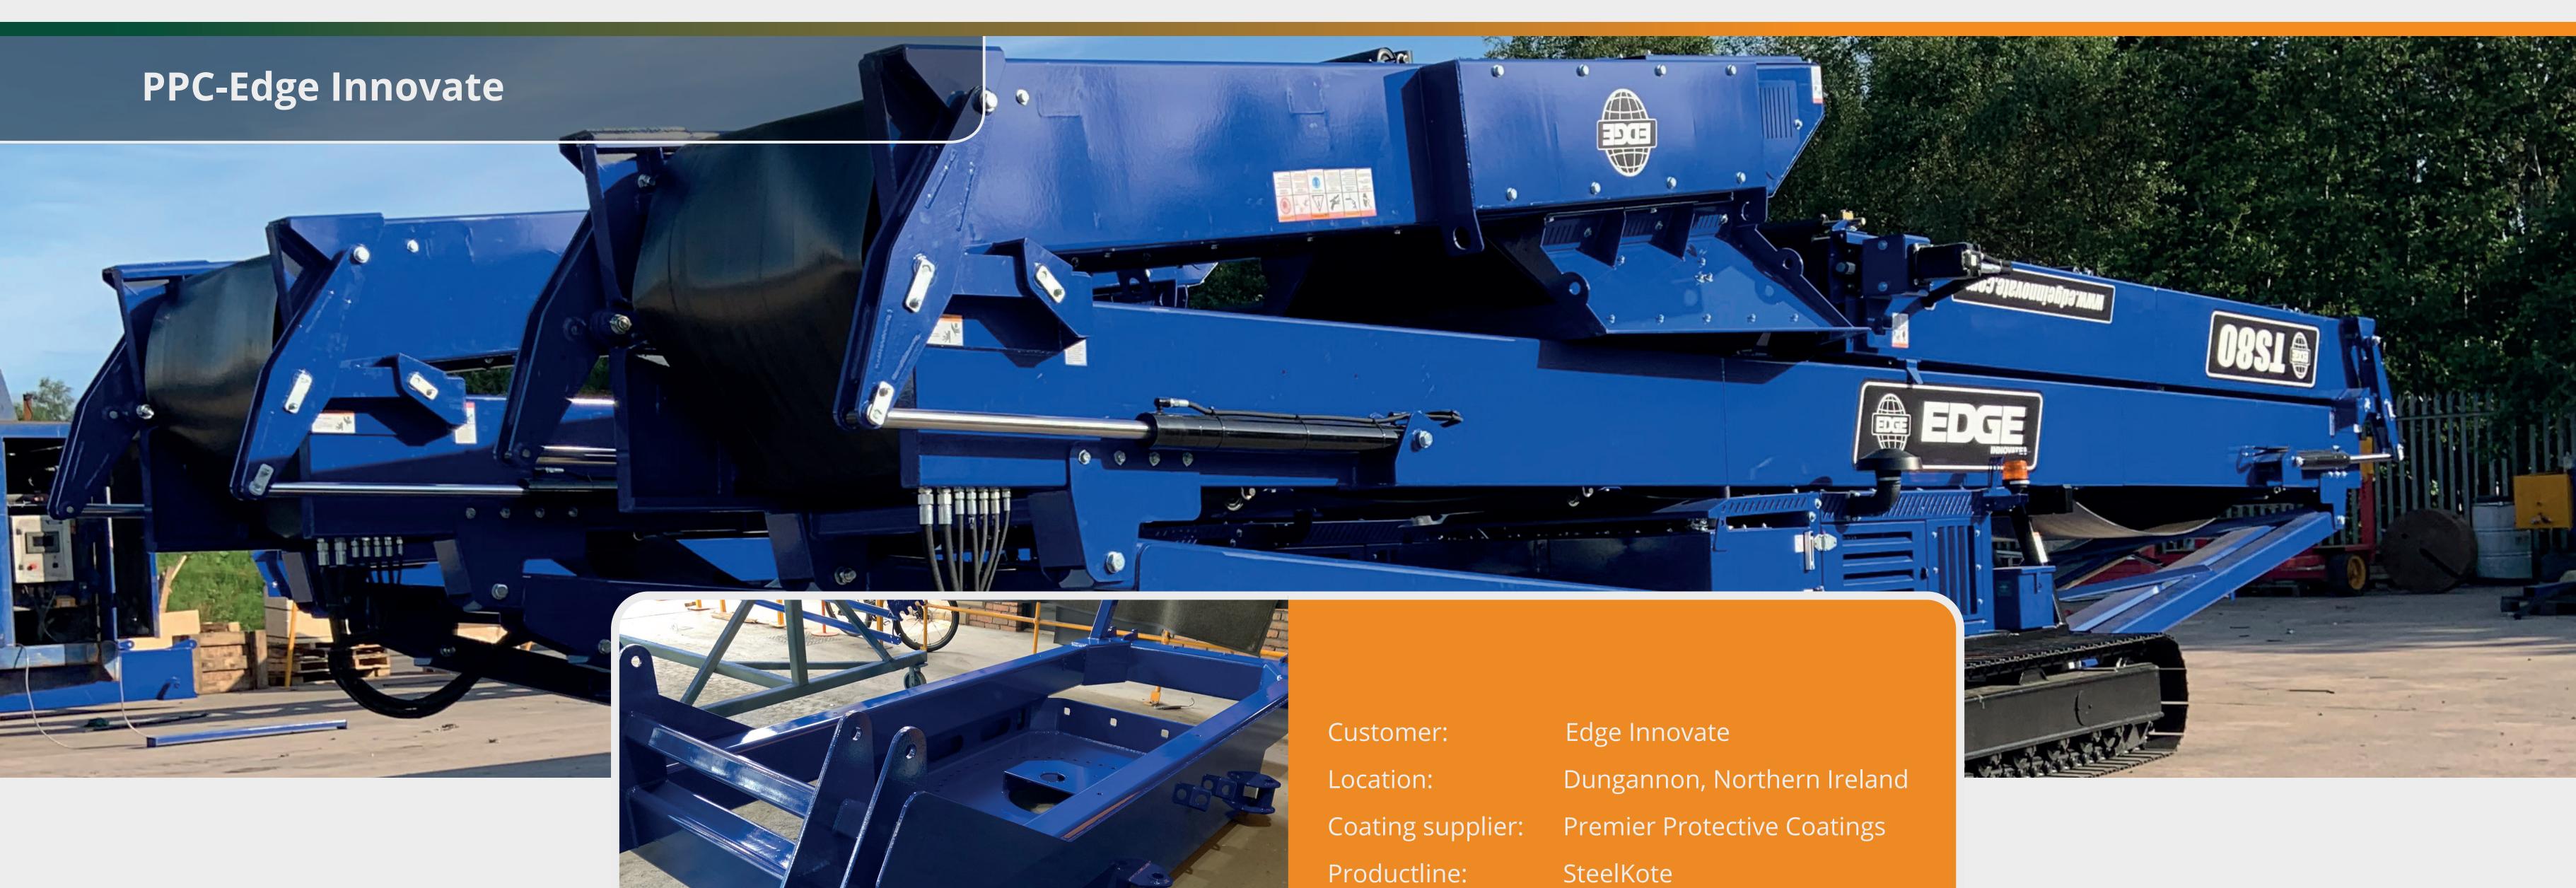

Premier Protective Coatings (PPC) is based in the heart of the heavy equipment manufacturing region in Northern Ireland as is Edge Innovate. Edge Innovate design, manufacture and export equipment and machinery for the recycling, materials handling and quarry industries.

For the protection of their machines Edge Innovate turned to PPC. PPC customized the coating system exactly to their needs. PPC found the solution in fine-tuning the Steelkote 801 - 818HS paint system. The abrasion resistant SteelKote paint system provides extreme corrosion resistance under all atmospheric circumstances and to every corrosion class.