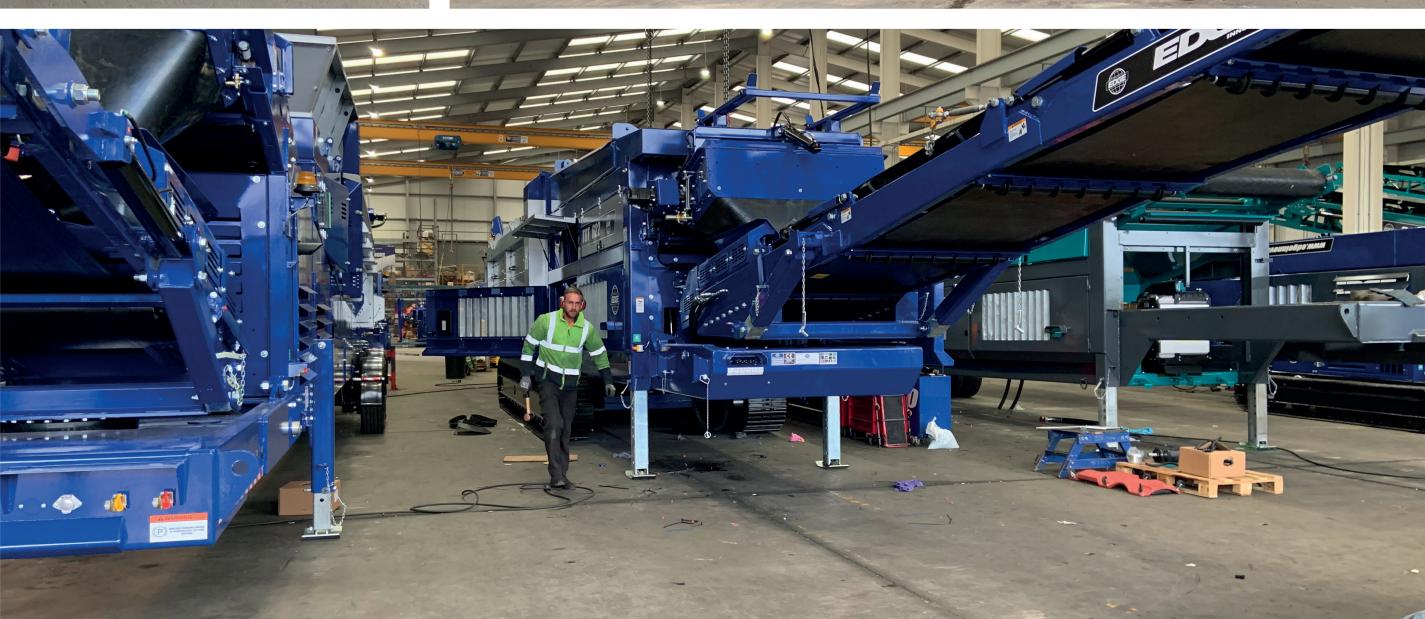

Premier Protective Coatings (PPC) is based in the heart of the heavy equipment manufacturing region in Northern Ireland as is Edge Innovate. Edge Innovate design, manufacture and export equipment and machinery for the recycling, materials handling and quarry industries.

For the protection of their machines Edge Innovate turned to PPC. PPC customized the coating system exactly to their needs. PPC found the solution in fine-tuning the Steelkote 801 - 818HS paint system. The abrasion resistant SteelKote paint system provides extreme corrosion resistance under all atmospheric circumstances and to every corrosion class.