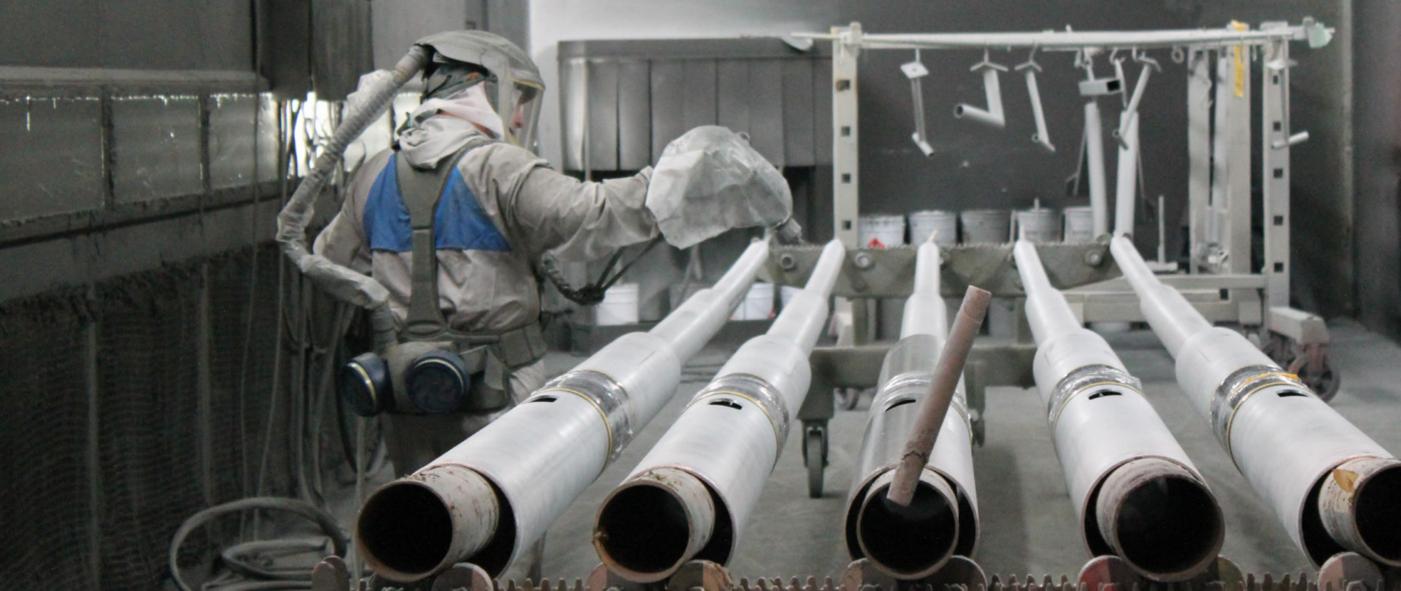

VDL Mast Solutions, formerly KAAL Masten, has been part of VDL Groep since 2017. They design, produce and install high-quality masts. They take care of the entire production process, using recyclable steel. The masts are then sustainably coated with DualCure. This reduces maintenance costs and prolongs service life. The production process is accelerated by rapid hardening of the coating without forced drying. The dirt-repellent coating ensures that the masts require little maintenance.